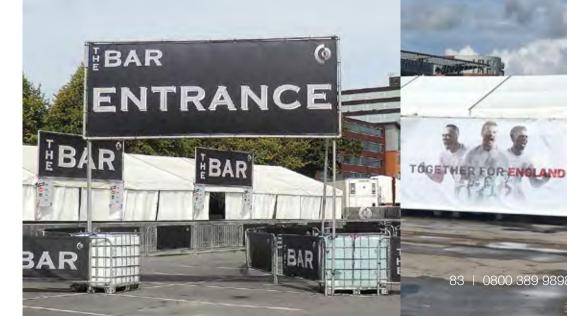

## ENTRANCE DISPLAYS

Set the theme for your conference, event or exhibition and extend a warm welcome to your delegates with our vibrant Entrance Displays.

Let us help you to transform your event with our stunning entrance graphics using a variety of internal or external graphic solutions. All of our entrance displays can be fitted for temporary use with a minimum of fuss. Choose from options such as window graphics, free standing cut-outs, custom printed carpets, fabric and textile printing, temporary direction signs, PVC banners or exhibition booth packages to name just a few.

You can also take advantage of our professional UK wide installation service. Using our own in-house installation teams we are able to take all of the hassle out of install and de-rigging your entrance displays.

We've been a specialist in the UK exhibition industry for well over a decade, so we've worked hard to make sure you get value for money along with a great attention to detail and excellent service every time you order from us.

Call us today on 0800 389 9898 for free friendly advice from the specialists.

UK wide survey & site

| •  | _ |
|----|---|
| •- | - |
| •= | _ |
| •- | - |

Method & risk and

Dedicated in-house installation team