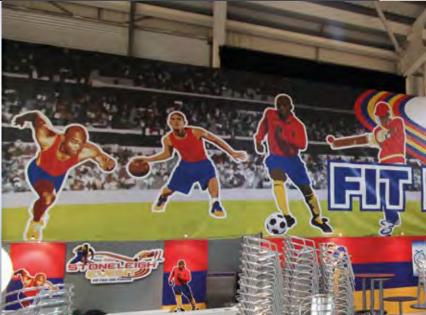

## ENTRANCE DISPLAYS

Set the theme for your conference, event or exhibition and extend a warm welcome to your delegates with our vibrant Entrance Displays.

Let us help you to transform your event with our stunning entrance graphics using a variety of internal or external graphic solutions. All of our entrance displays can be fitted for temporary use with a minimum of fuss. Choose from options such as window graphics, free standing cut-outs, custom printed carpets, fabric and textile printing, temporary direction signs, PVC banners or exhibition booth packages to name just a few.

You can also take advantage of our professional UK wide installation service. Using our own in-house installation teams we are able to take all of the hassle out of install and de-rigging your entrance displays.

We've been a specialist in the UK exhibition industry for well over a decade, so we've worked hard to make sure you get value for money along with a great attention to detail and excellent service every time you order from us.

Call us today on 0800 389 9898 for free friendly advice from the specialists.

UK wide survey & site

| •  | _ |
|----|---|
| •- | - |
| •= | _ |
| •- | - |

Method & risk and

Dedicated in-house installation team