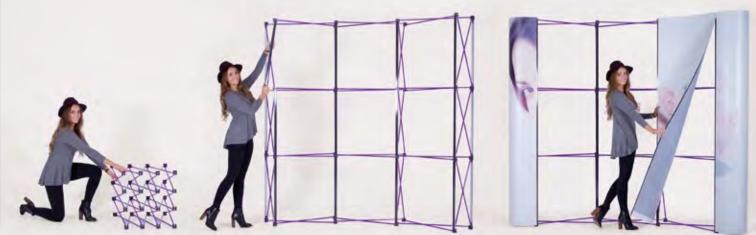

## AIRFRAME DISPLAY SYSTEM

The Airframe Graphic Display System is a simple, cost effective product that is ideal for creating walls and structures for exhibitions and display purposes. What's more - we offer Airframe on a purchase or hire basis.

Of all the innovations in the exhibition and display industries over the last 20 years, large format graphics have had the greatest impact. The Airframe Graphic Display System is designed specifically to fulfil the need for a lightweight framing system capable of carrying many kinds of panels and graphics.

The key components of the system are a tube and a connector that join together with a brilliantly simple patented, twist-lock action. No tools are required and because the system is so easy and quick to construct, there is no need for expensive skilled labour.

In short, Airframe is an ideal solution for building strong temporary structures within exhibition and retail environments. Best of all... you can re-use your Airframe kit time and time again.

If you need to plan out how your stand will look, we also provide a 3D service to help you visualise your airframe system in your chosen space.