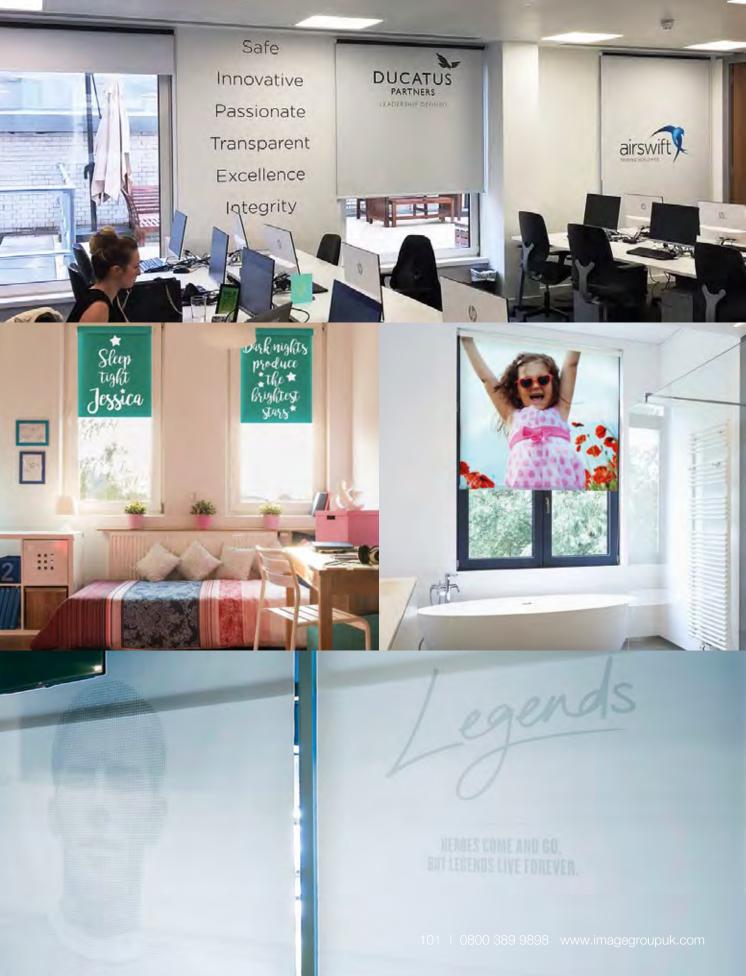

# **OFFICE GRAPHICS** & INTERIORS

The Image Group are specialists in providing creative solutions for refreshing and revitalising your office or work space.

It's widely accepted that the spaces in which we work can affect our mood and in turn productivity. Office Graphics can be one of the simplest and most effective ways of creating a stimulating workplace environment for a reasonable cost.

With a huge investment in new print and fabrication technologies we can offer a wide choice of solutions including simple printed canvas frames, printed vinyl graphics, printed fabric, illuminated office graphics and much more.

Our full service specifically tailored for refurbishments of office environments includes:

- On site surveys including scaled drawings and designs
- Original creative design and royalty free photography where required
- Working alongside your own design and creative team to implement your vision
- Pre-press and file checking service to guarantee accurate colour matches and pain free printing
- Full advice and sample service on material selections
- Wide and super wide format printing to a huge range of stock materials
- In-house fabric and textile printing including dye sublimation
- Digital finishing of all display items including routing, die cutting, stitching and hemming
- High quality joinery services including design and build
  UK wide installations including method statements, risk
  assessments and out of hours working
- Provision of all necessary plant and access equipment
- De-rig or strip outs where required