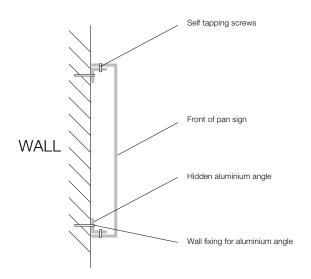

### **PAN SIGNS**

Aluminium pan signs or 'tray signs' are a traditional method of manufacturing high quality wall mounted signs with no visible fixings. Cost effective and easy to maintain, pan signs offer a flexible solution for your signage and branding needs.

Pan signs or tray signs are a three dimensional sign with ninety degree returns - commonly known as a 'biscuit tin lid'. Manufactured from a range of materials including aluminium or composite aluminium - dibond.

Available in any size with return edges to suit your application. We offer part vinyl or full vinyl wraps on all our pan signs. We also offer pan signs in any colour or shape, including circular and contour profiles. We even offer illuminated or non illuminated pan signs.

Installation of pan signs is made easy using the method shown in the drawing below. This installation method also means that your pan sign does not have unsightly fixings meaning you get a super clean and sleek sign that will last.