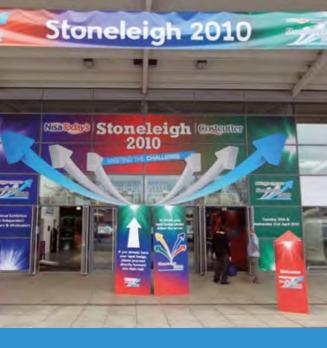

## ENTRANCE DISPLAYS

Set the theme for your conference, event or exhibition and extend a warm welcome to your delegates with our vibrant Entrance Displays.

Let us help you to transform your event with our stunning entrance graphics using a variety of internal or external graphic solutions. All of our entrance displays can be fitted for temporary use with a minimum of fuss. Choose from options such as window graphics, free standing cut-outs, custom printed carpets, fabric and textile printing, temporary direction signs, PVC banners or exhibition booth packages to name just a few.

You can also take advantage of our professional UK wide installation service. Using our own in-house installation teams we are able to take all of the hassle out of install and de-rigging your entrance displays.

We've been a specialist in the UK exhibition industry for well over a decade, so we've worked hard to make sure you get value for money along with a great attention to detail and excellent service every time you order from us.

Call us today on 0800 389 9898 for free friendly advice from the specialists.

UK wide survey & site

| •  | _ |
|----|---|
| •- | - |
| •= | _ |
| •- | - |

Method & risk and

Dedicated in-house installation team