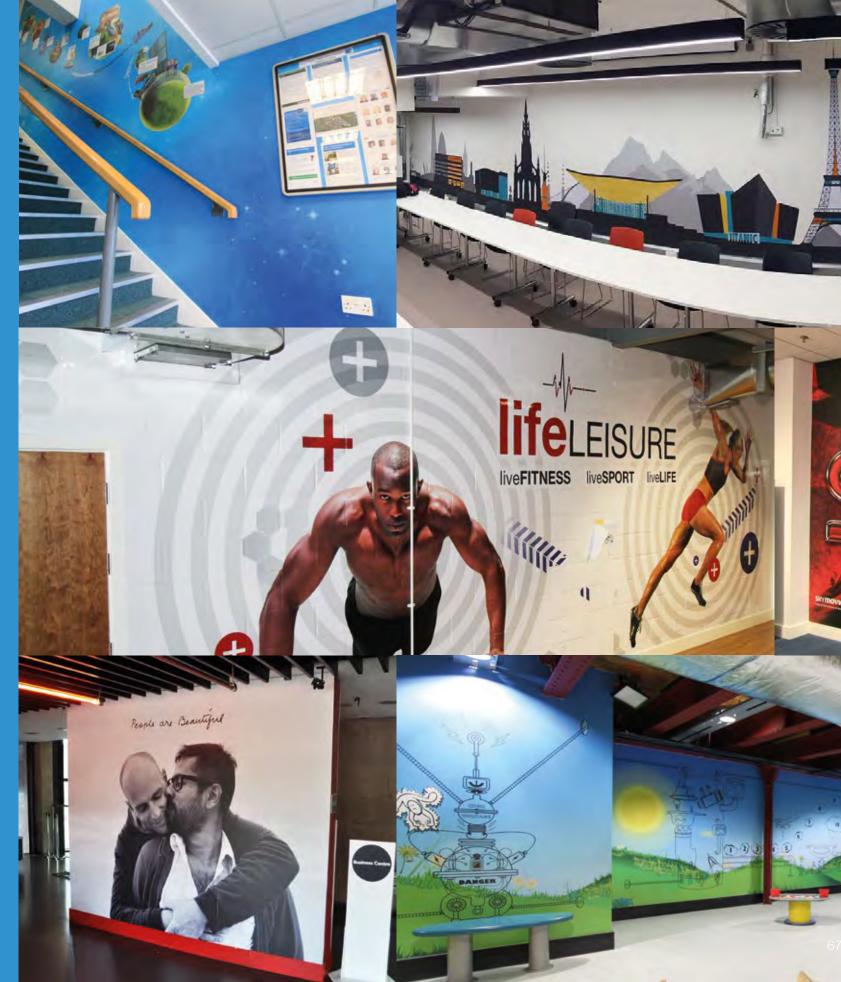

# **OFFICE GRAPHICS** & INTERIORS

The Image Group are specialists in providing creative solutions for refreshing and revitalising your office or work space.

It's widely accepted that the spaces in which we work can affect our mood and in turn productivity. Office Graphics can be one of the simplest and most effective ways of creating a stimulating workplace environment for a reasonable cost.

With a huge investment in new print and fabrication technologies we can offer a wide choice of solutions including simple printed canvas frames, printed vinyl graphics, printed fabric, illuminated office graphics and much more.

Your project will be handled by a dedicated account manager, who, coupled with our design studio, high quality joinery services and our expert installation team give you the added benefit of an end to end service.

Our full service specifically tailored for refurbishments of office environments includes:

- On site surveys including scaled drawings and designs
- Original creative design and royalty free photography where required
- Working alongside your own design and creative team to implement your vision
- Pre-press and file checking service to guarantee accurate colour matches and pain free printing
- Full advice and sample service on material selections
- Wide and super wide format printing to a huge range of stock materials
- In-house fabric and textile printing including dye sublimation
- Digital finishing of all display items including routing, die cutting, stitching and hemming
- High quality joinery services including design and build
  UK wide installations including method statements, risk
  assessments and out of hours working
- Provision of all necessary plant and access equipment
- De-rig or strip outs where required