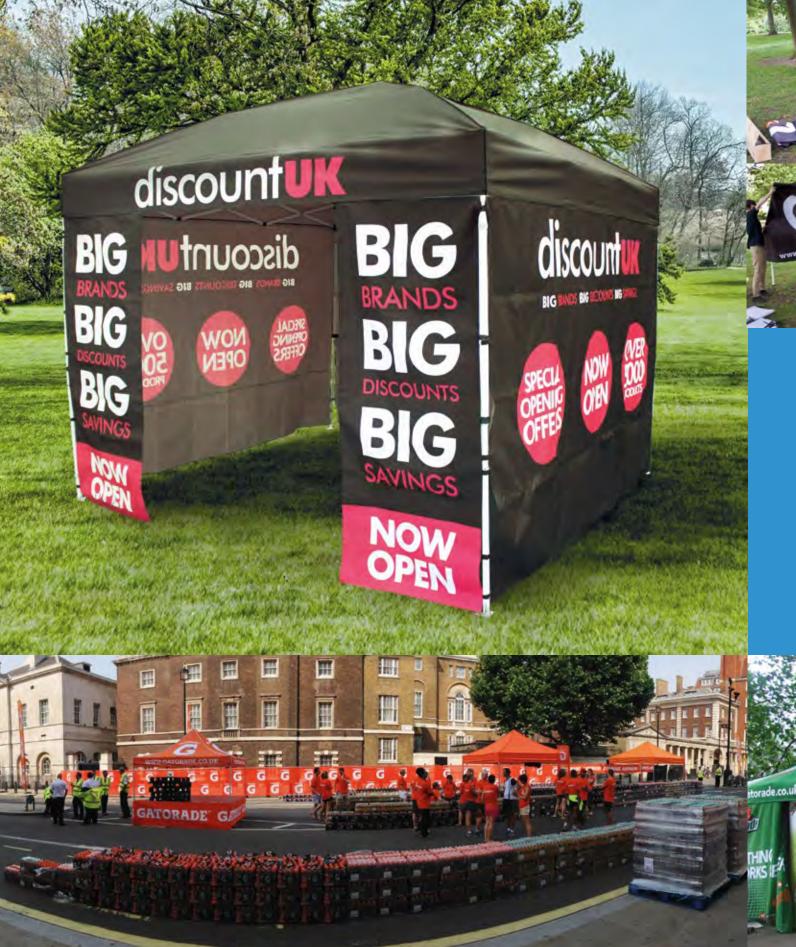

#### **GAZEBOS**

All of our gazebos are made to withstand the elements and provide shelter for your promotion or event, because as we all know, the great outdoors is not always guaranteed to be that great!

Our frames are constructed from 1.2mm gauge box section steel with a white powder coated finish that combines with a unique roof strut system for superior

All of our canopy sides and roofs are hemmed and come with easy to use zip or Velcro fastenings. You can configure your gazebo with 1-3 standard walls as well as options for a zip or velcro sealed entrance.

Your design is printed onto a light, tough, eco friendly, waterproof material called eco-samba. Gazebos are supplied with tent pegs for fixing the feet on grass or specially shaped weights for exhibiting on hard ground or

Easily assembled by two people in under ten minutes.

We can give you an instant quote over the phone. Call us today on 0800 389 9898.

 $(\mathbf{f})$ 

Buy direct

from us for

despatched in

₩. Pre-press &

Choose from roof only branding, add branded sides or combine more than one gazebo to create a larger space