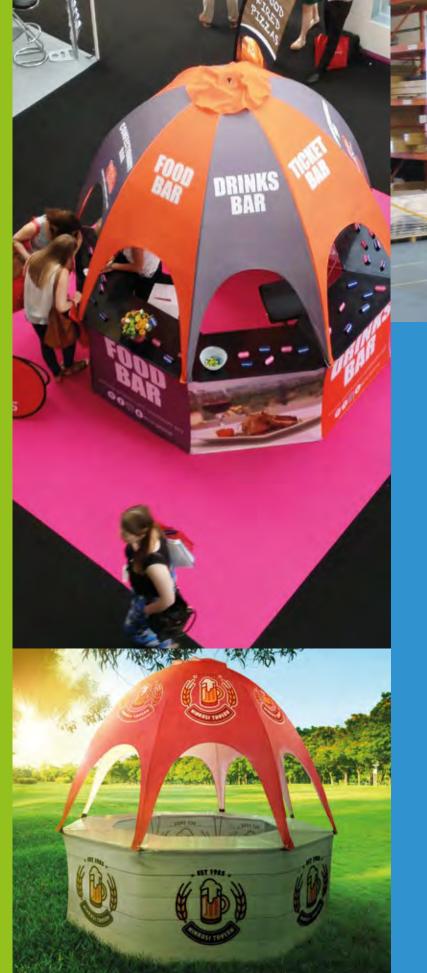

#### **GAZEBOS**

All of our gazebos are made to withstand the elements and provide shelter for your promotion or event, because as we all know, the great outdoors is not always guaranteed to be that great!

Our frames are constructed from 1.2mm gauge box section steel with a white powder coated finish that combines with a unique roof strut system for superior

All of our canopy sides and roofs are hemmed and come with easy to use zip or Velcro fastenings. You can configure your gazebo with 1-3 standard walls as well as options for a zip or velcro sealed entrance.

Your design is printed onto a light, tough, eco friendly, waterproof material called eco-samba. Gazebos are supplied with tent pegs for fixing the feet on grass or specially shaped weights for exhibiting on hard ground or

Easily assembled by two people in under ten minutes.

We can give you an instant quote over the phone. Call us today on 0800 389 9898.

 $(\mathbf{f})$ 

Buy direct

from us for

despatched in

₩. Pre-press &

Choose from roof only branding, add branded sides or combine more than one gazebo to create a larger space