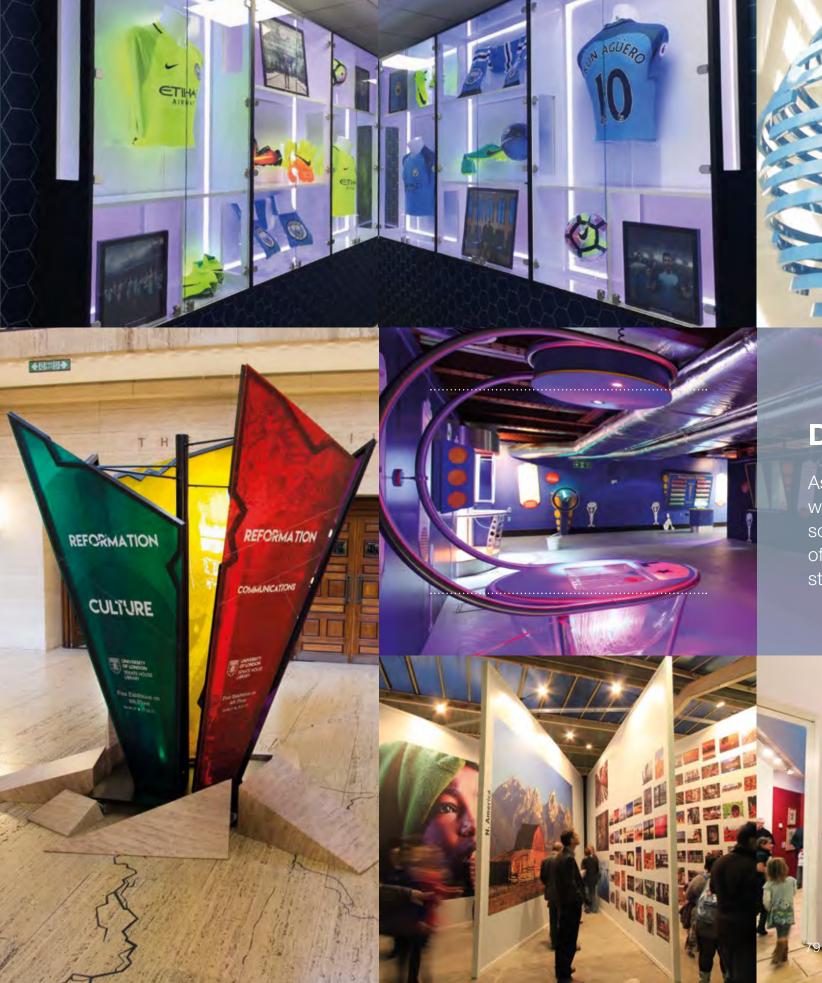

# MUSEUM & GALLERIES

Over the past 19 years we've assembled a specialist team of experienced staff with the technical skills to provide 'museum and gallery' standard solutions across the UK.

We design and manufacture all types of permanent and temporary signage and displays for museums and galleries in house at our 40,000 sq. ft facility in Manchester.

We also design, build and install high quality joinery items including display cases, reception points and information spaces.

Our range of services includes:

- UK wide survey
- Creative design from your ideas or working seamlessly with your chosen agency
- 3D design and movie fly through and animation
- Prototyping
- Artwork and pre-press through to print
- High quality joinery, fabrication and paint services
- Electrical installation and commissioning
- UK wide installation (including out of hours)
- Maintenance programmes

If you're looking for a fresh pair of eyes to look at your next museum or art gallery installation, call our friendly team of account managers today for free no obligation advice and samples. We love a challenge and take huge pride in delivering the most demanding client briefs.

Call us today on 0800 389 9898 for expert help and advice from the specialists.

| IK wide    | Method & |
|------------|----------|
| vey & site | risk and |
| sessment   | consents |
|            |          |

Dedicated in-house installation team