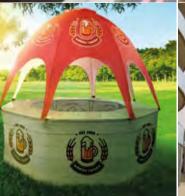

#### **GAZEBOS**

All of our gazebos are made to withstand the elements and provide shelter for your promotion or event, because as we all know, the great outdoors is not always guaranteed to be that great!

Our frames are constructed from 1.2mm gauge box section steel with a white powder coated finish that combines with a unique roof strut system for superior

All of our canopy sides and roofs are hemmed and come with easy to use zip or Velcro fastenings. You can configure your gazebo with 1-3 standard walls as well as options for a zip or velcro sealed entrance.

Your design is printed onto a light, tough, eco friendly, waterproof material called eco-samba. Gazebos are supplied with tent pegs for fixing the feet on grass or specially shaped weights for exhibiting on hard ground or

Easily assembled by two people in under ten minutes.

We can give you an instant quote over the phone. Call us today on 0800 389 9898.

 $(\mathbf{f})$ 

Buy direct

from us for

despatched in

₩. Pre-press &

Choose from roof only branding, add branded sides or combine more than one gazebo to create a larger space