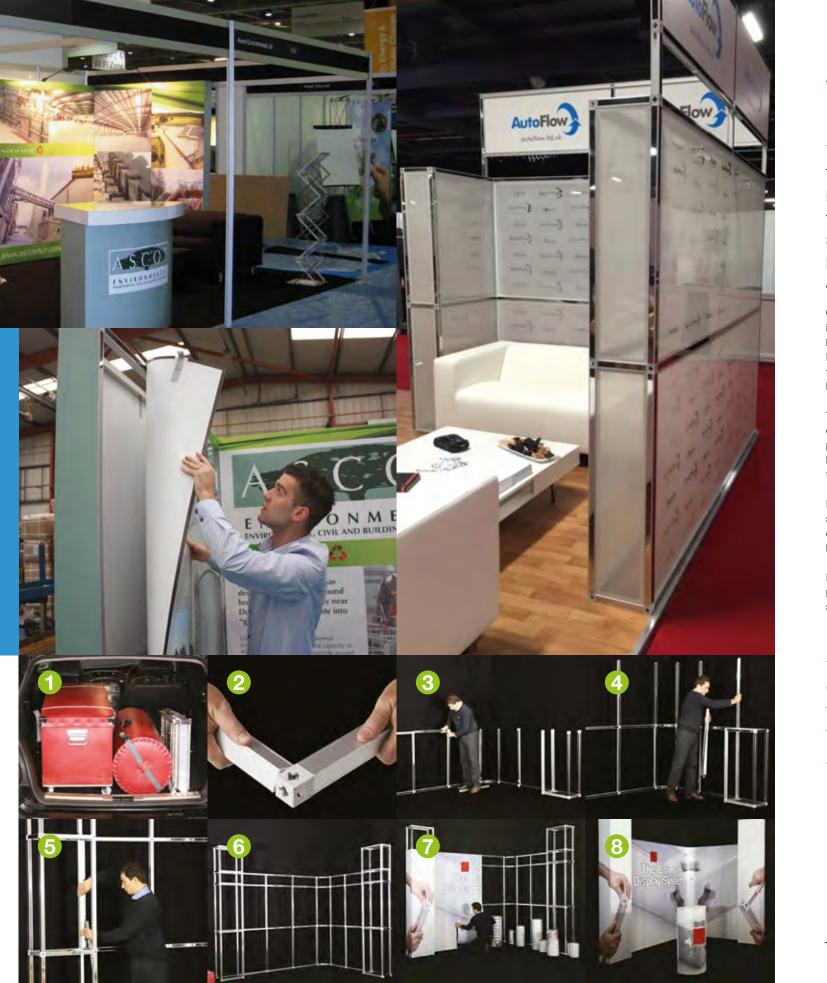

## 8 Easy Steps

This 3m x 2m corner stand can be transported in a standard sized car, unpacked and assembled in as little as 30 minutes by one person and with no tools necessary.

## AIRFRAME DISPLAY SYSTEM

The Airframe Graphic Display System is a simple, cost effective product that is ideal for creating walls and structures for exhibitions and display purposes. What's more - we offer Airframe on a purchase or hire basis.

Of all the innovations in the exhibition and display industries over the last 20 years, large format graphics have had the greatest impact. The Airframe Graphic Display System is designed specifically to fulfil the need for a lightweight framing system capable of carrying many kinds of panels and graphics.

The key components of the system are a tube and a connector that join together with a brilliantly simple patented, twist-lock action. No tools are required and because the system is so easy and quick to construct, there is no need for expensive skilled labour.

In short, Airframe is an ideal solution for building strong temporary structures within exhibition and retail environments. Best of all... you can re-use your Airframe kit time and time again.

If you need to plan out how your stand will look, we also provide a 3D service to help you visualise your airframe system in your chosen space.