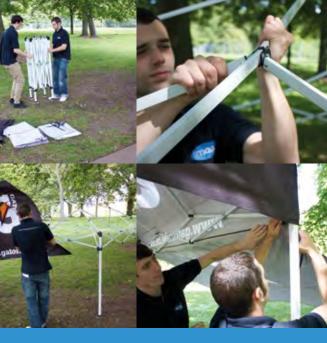

#### **GAZEBOS**

All of our gazebos are made to withstand the elements and provide shelter for your promotion or event, because as we all know, the great outdoors is not always guaranteed to be that great!

Our frames are constructed from 1.2mm gauge box section steel with a white powder coated finish that combines with a unique roof strut system for superior

All of our canopy sides and roofs are hemmed and come with easy to use zip or Velcro fastenings. You can configure your gazebo with 1-3 standard walls as well as options for a zip or velcro sealed entrance.

Your design is printed onto a light, tough, eco friendly, waterproof material called eco-samba. Gazebos are supplied with tent pegs for fixing the feet on grass or specially shaped weights for exhibiting on hard ground or

Easily assembled by two people in under ten minutes.

We can give you an instant quote over the phone. Call us today on 0800 389 9898.

 $(\mathbf{f})$ 

Buy direct

from us for

despatched in

₩. Pre-press &

Choose from roof only branding, add branded sides or combine more than one gazebo to create a larger space