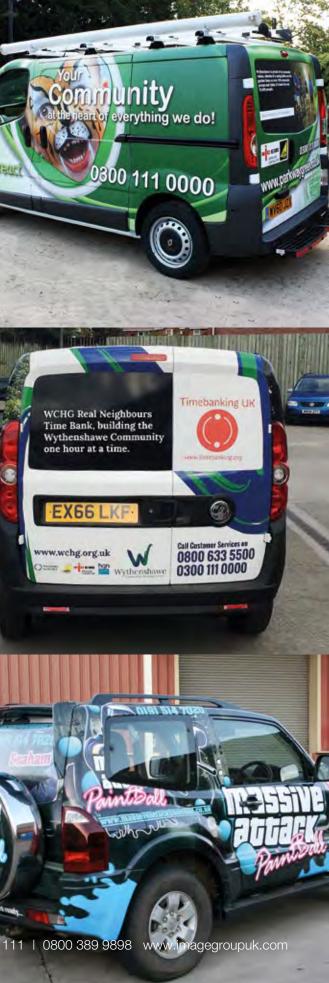

phics provide a highly cost-effective form of advertising and brand awareness that works for your business 24 hours a day - 7 days a week.

Reach thousands of people with seriously well-dressed vehicles that deliver highly visible and mobile advertising for the lifetime of your vehicle. Have your company, organisation, products and services emblazoned on your vehicles. Get your message noticed in the street or a traffic jam!

All our vehicle graphics are printed in house using warranted 10 year self adhesive vinyls and overlaminates that ensure your graphics perform to the highest standards for years to come.

Get in touch on 0800 389 9898 to discuss how we can help you transform your vehicles.







oress & E e design fr vice lo Dedi in-h installat

Dedicated in-house stallation team





# **Did you Know?**

We can even provide self adhesive vinyl letters that will form perfectly on to a plain, unpainted brick or breeze block.



112 | 0800 389 9898 www.imagegroupuk.com

# **VINYL LETTERS & SHAPES**

We offer a full range of Vinyl Letters and Shapes from solid colours or printed at high quality 1400dpi and custom cut at our factory in Manchester. All suitable for use indoors or outdoors and usually available in just 48 hours.

#### Call us today on 0800 389 9898 for instant quotes and advice from the specialists.









#### Call us today on 0800 389 9898 for instant guotes and advice from the specialists.

£

Buy direct

from us for

lower prices



Despatched within 48 hours of order

Order your FREE sample online or over the phone

# **WALLPAPER**

#### Luxurious te