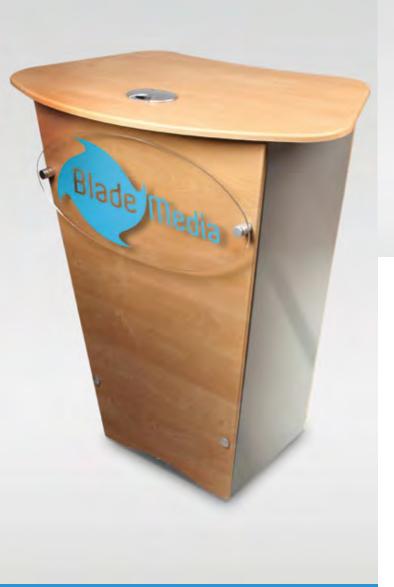

## **Did you Know?**

The lectern with lockable door option is an ideal solution for exhibitions where security is important.

# **LECTERNS**

Our robust and stylish workstations are ideal for applications where security and practicality are important.

Our lecterns offer ample storage for personal belongings, electronics and literature with internal shelving and a lockable door.

Made to be easily transportable, lecterns come flat packed, with easy to follow assembly instructions which requires no specialist tools.

- Dress the front of your Free-standing Lectern with our optional fascia kit. We can customise the clear acrylic panel with your own printed design or logo
- Choose from Keystone and Elliptical shaped tops
- Available in white, black, silver and birch finish
- Sides available in silver or white
- Optional acrylic graphic panel available includes stand off locators