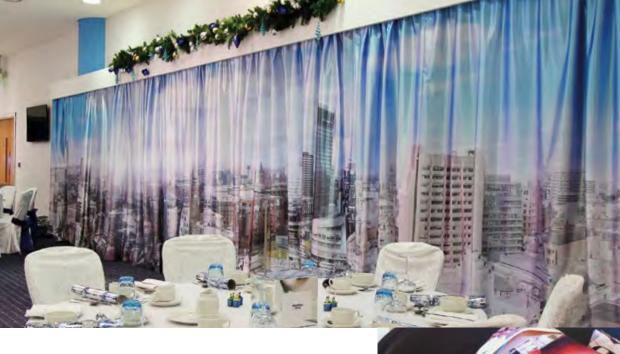

## **CURTAIN FABRICS AND CUSHIONS**

Luxurious fabric curtains and cushions with your very own bespoke design or pattern for your event or interior space.

We manufacture custom curtain designs and cushion covers using Dye Sublimation printing. This process uses heat to transfer dye onto a wide range of fabrics and textiles resulting in stunning colours and pin sharp detail.

As most of our fabrics are polyester or polyester-mixed, our sublimation inkjet printing is an ideal technology for producing low volume, custom printed curtains and cushions that are long lasting and machine washable.