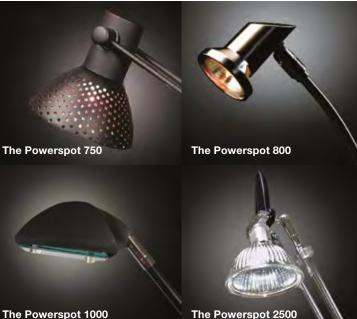

#### **LIGHT SOLUTIONS**

The right lighting can really make your event, promotion or exhibition shine brighter than the rest.

The Powerspot 750 is a 50watt Low voltage spotlight

The Powerspot 800 is a 35watt Low Voltage spotlight

The Powerspot 1000 is a 200watt mains halogen

The Powerspot 250 is a 50watt Low voltage spotlight

Start your lighting plan early and speak to our friendly team about the best lighting solution for you. Call us on 0800 389 9898