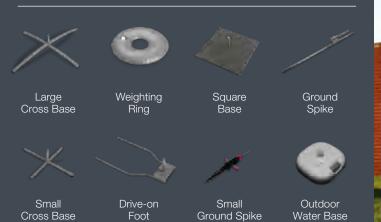

ents. Fabric Graphics are luxurious, sophisticated and designed to stay looking fabulous.

You can choose from a wide range of substrates including matt, silk and gloss polyesters, flag mesh, silk, cotton and

#### Some of the benefits of Fabric Graphics are:

- Superb print quality with rich, vibrant colours
- Machine washable for multiple uses
- Ultra light weight for reduced transport costs
- Huge range of materials and applications
- Eco friendly materials with true green credentials

Find out why Printed Fabrics are becoming increasingly popular in the UK exhibition and display market by ordering your FREE material sample today.

#### **FLAGS**

# Flags are ideal for outdoor exhibitions,

View the full flag range at www.imagegroupuk.com/flags





#### Choose from our range of bases



#### Get in touch with our sales team for more information on 0800 389 9898.

£

lower prices



of order

:@) Buy direct from us for

Pre-press & creative design service





#### **FLEXFACE SIGNS**

Super large format seamless signage available with single or double sided illuminated and non-illuminated boxes.

Flexface signs consist of a lightweight aluminium box – usually powder coated and a flexible PVC 'skin' or face that is tensioned around the edges of the box to give a seamless finish. The PVC banner 'skin' is specifically printed for backlit applications to allow for the light to illuminate the banner graphic from edge to edge.

#### Flexface sign systems were developed for a number of reasons.

- The maximum sheet size in most rigid board materials is 3m x 2m. This means that