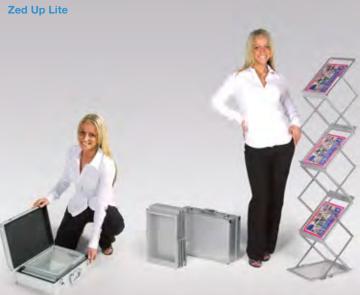

# LITERATURE **DISPENSERS**

We stock a wide a range of portable literature display towers and dispensers to ensure carefully prepared material is shown in its best light.

Made to be portable and provided in a handy carry case, our literature stands are stylish and easy to assemble.

#### Zed Up Lite

- The Zed Up Lite is our most popular portable Literature Display Tower
- Assembled in under 30 seconds
- Unit expands to full height and locks into place to provide a stable literature display
- Supplied with 6 double sided acrylic shelves
- Unit height is 1430mm
- Standard unit is 6 x A4 Portrait format
- Finished in elegant silver anodised aluminium
- Supplied in its own heavy duty internally padded flight case with silver latch fastenings