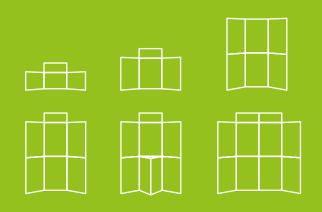

#### **FOLDAWAY KITS**

Foldaway display kits are so simple to assemble and dismantle - fully completed in a matter of minutes by one person and supplied with it's own carry case or bag.

Foldaway Panel Kits can be supplied complete with a set of graphic panels or with plain fabric panels for you to pin or velcro your own paper directly to the face.

Perfect for presentations, demonstrations, charity events and small exhibitions - and available in a comprehensive selection of base colours and configurations.

We can supply your kit with a full set of graphic panels printed on a range of different materials including 5mm lightweight rigid kappa display board, 220 micron rollable PVC which is waterproof and non tear as well as regular budget photo paper which can be overlaminated in matt or gloss. We offer samples of all our stock materials delivered to you on a next day basis.

Here's the benefits in choosing The Image Group for your Foldaway Kits:

- Simply attach graphic panels with pre applied Velcro fastenings.
- All our foldaway kits are supplied with convenient carry bags and are usually available in just 48 hours.
- Kits comprise 900mm x 600mm main panels and 250mm x 600mm header panels.
- Graphics printed on a wide range of base materials including rigid, lightweight board or non tear rollable plastic.
- We can help with all aspects of your artwork and design including original royalty free images, re-sizing your photos, corporate branding, new logos or developing your brief into finished print ready artwork.

Call us today on 0800 389 9898 for friendly expert advice.

#### **Choose your configuration**