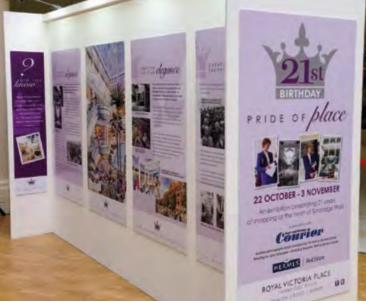

## ENTRANCE DISPLAYS

Set the theme for your conference, event or exhibition and extend a warm welcome to your delegates with our vibrant Entrance Displays.

Let us help you to transform your event with our stunning entrance graphics using a variety of internal or external graphic solutions. All of our entrance displays can be fitted for temporary use with a minimum of fuss. Choose from options such as window graphics, free standing cut-outs, custom printed carpets, fabric and textile printing, temporary direction signs, PVC banners or exhibition booth packages to name just a few.

You can also take advantage of our professional UK wide installation service. Using our own in-house installation teams we are able to take all of the hassle out of install and de-rigging your entrance displays.

We've been a specialist in the UK exhibition industry for well over a decade, so we've worked hard to make sure you get value for money along with a great attention to detail and excellent service every time you order from us.