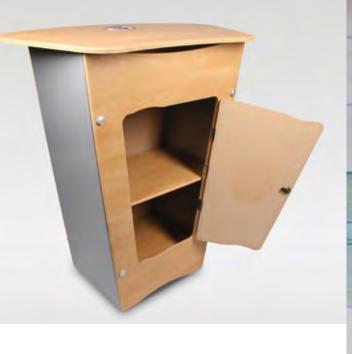

## **Did you Know?**

The lectern with lockable door option is an ideal solution for exhibitions where security is important.

# **LECTERNS**

Our robust and stylish workstations are ideal for applications where security and practicality are important.

Our lecterns offer ample storage for personal belongings, electronics and literature with internal shelving and a lockable door.

Made to be easily transportable, lecterns come flat packed, with easy to follow assembly instructions which requires no specialist tools.

- Dress the front of your Free-standing Lectern with our optional fascia kit. We can customise the clear acrylic panel with your own printed design or logo
- Choose from Keystone and Elliptical shaped tops
- Available in white, black, silver and birch finish
- Sides available in silver or white
- Optional acrylic graphic panel available includes stand off locators