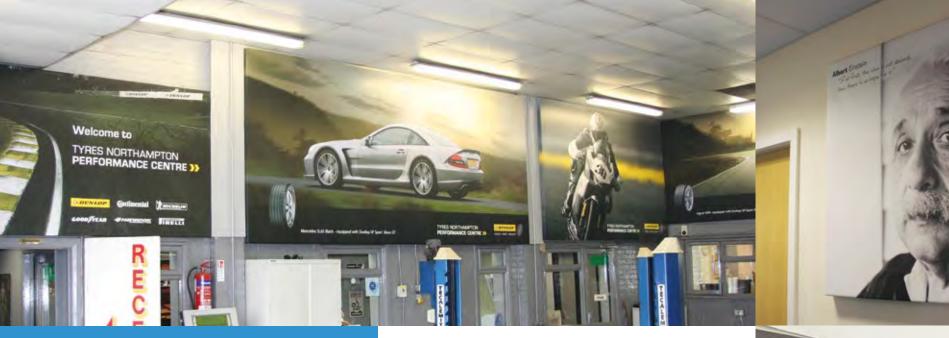

WELCOME **COLIN BELL STAND Did you Know?** 

We've fabricated and installed a whopping 15m x 5m illuminated flexface sign... our biggest ever! Call us today on 0800 389 9898 for instant quotes and advice from the specialists.