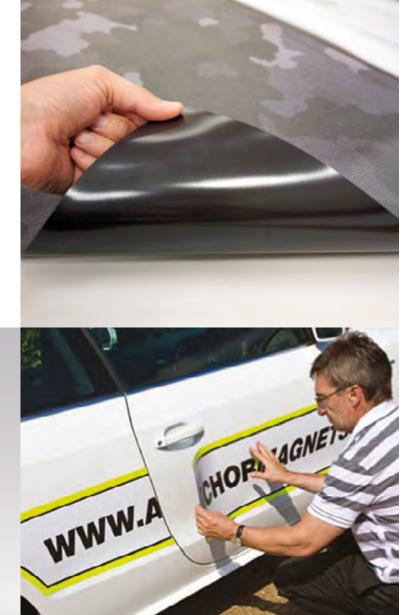

# MAGNETIC **GRAPHICS**

Full colour magnetic graphics are great for short term use or interchangeable displays where flexibility is needed.

Our standard Magnetic Vinyl is a white faced rubber magnetic sheeting ideal for temporary signage, it can be easily removed and applied again and again without any experience or specialist tools. Our standard 850 micron magnetic product is recommended for vehicle signage applications.

If you want to create a magnetic display on a non metallic wall we also have complimentary coatings and materials that can turn any surface into a suitable substrate for magnetic graphics.

We can create magnetic white boards for use in sport and teaching environments as well as creating graphics with dry wipe and magnetic finishes for office based uses.