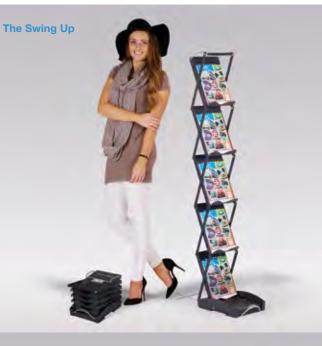

# LITERATURE **DISPENSERS**

We stock a wide a range of portable literature display towers and dispensers to ensure carefully prepared material is shown in its best light.

Made to be portable and provided in a handy carry case, our literature stands are stylish and easy to assemble.

#### The Swing Up:

- Just unpack, pull up and The Swing Up is ready.
- A stylish and very portable literature display with 5 x A4 shelves
- Unfolds in seconds with secure double-locking set up
- Extra foot support for outstanding stability
- Vital statistics; 1470mm high, 9kg, available in matt black or grey
- Conveniently packed in a strong nylon carry bag or a wheeled trolley to lighten your load