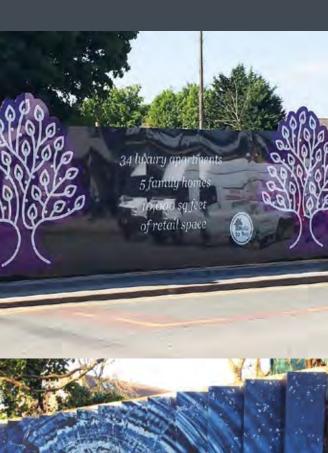

## **CONSTRUCTION SITE HOARDING**

The Image Group are a specialist supplier of External Printed Construction Site Hoardings, Printed Hoarding Panels and Site Boards.

These beautiful printed panels can be designed to fit a perimeter of a construction site perfectly so as to hide an unsightly construction in progress. They can also serve to advertise businesses and to showcase the final look of the development.

We've been designing, printing and installing Building and Construction Site Hoardings for over fourteen years across the UK. We can manage your hoarding panels project from start to finish as well as being able to provide External Site Boards, Outdoor Planters and Flying Banners and Flags to further enhance your site.

We offer a wide range of materials that are suitable for differing applications. All our Advertising Hoardings are printed in rich, vibrant colour at 1400 dpi photographic quality. We only use warranted materials such as dibond along with external grade inks that are waterproof and guaranteed not to fade.