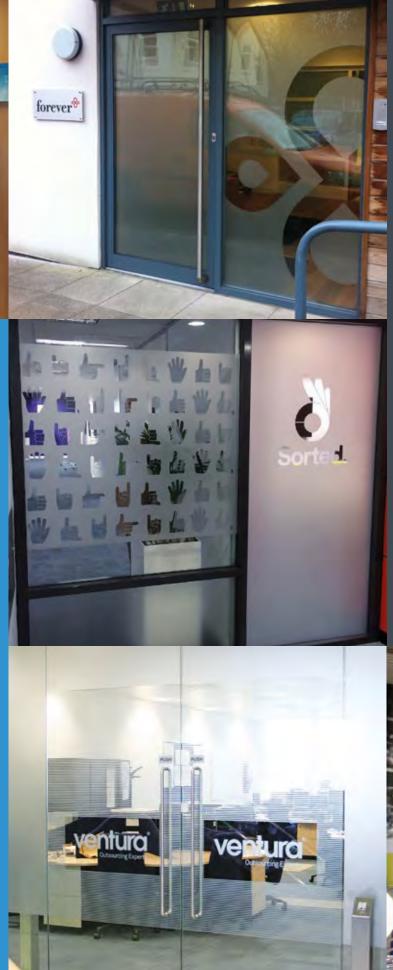

## **ETCHED & FROSTED VINYL**

If you are looking to add an extra dimension to your windows or glass entrance then look no further than our etched and frosted vinyl.

These unique self adhesive vinyl products give an impression of traditional sandblasting on clear substrates such as glass, acrylic and polycarbonate. Etched and finishes, each of which provides individual creative effects when applied as decals.

Crystal Etch offers an attractive glitter effect. Silver Etch is particularly suitable for decals where a higher level of privacy is required whilst Dusted Etch provides a higher level of transparency.

We can supply your designs pre-cut on backing paper and with application tape applied for easy installation. Alternatively we offer a full UK wide installation service.

 $(\mathbf{f})$ 

of order

sample online or lower prices over the phone