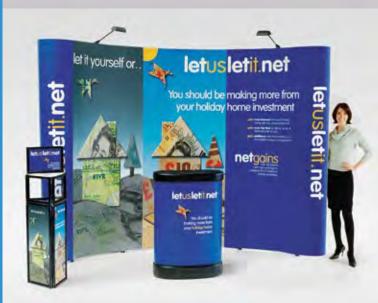

## EXHIBITION STANDS -MODULAR

#### The concept of Modular Exhibition Stands is one of good old common sense.

Modular Exhibition Systems that can be transported easily, assembled quickly and without fuss, resulting in a Modular Display Stand that looks fantastic at your show or event and best of all, can be used over and over again.

Our Modular Exhibition Stands use the popular Lynx Modular Exhibition System which is made from a carefully designed standard range of anodised extruded aluminium. Using Lynx, you can choose from a large selection of profiles to create sophisticated Modular Stands across a wide range of sizes to suit your plans and your budget.