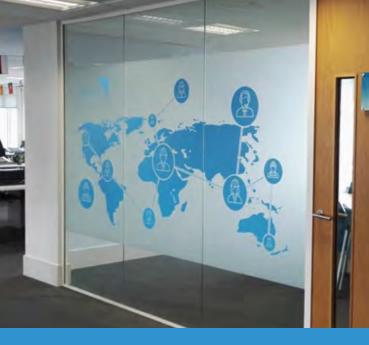

#### INTERIOR WALL VINYL

The Image group print, cut, finish and install the highest quality self adhesive Interior Wall Vinyls and Custom Vinyl Wall Coverings.

We've been producing printed interior wall vinyl for a long time now and we've gained a huge amount of experience using different substrates over a range of different applications.

Using our state of the art digital flatbed printers we supply digital wall graphics in rich colour and at a stunning 1400dpi photo quality resolution. We can provide your graphics in a range of finishes including laminated, unlaminated and textured.

We offer a full nationwide installation service on all our Interior Wall Vinyls. This is a specialist service which is why we only use our own installation teams. No sub contracting means you have total peace of mind when you purchase from us.

If you need help with sourcing suitable royalty free images, then call us today. We have access to over 16 million royalty free images.

If you already have your own artwork, that's perfect. You can upload your artwork to us via our website and our pre-press department will run pre-print checks to ensure your Interior Wall Vinyls are produced to the very highest standards.

Get in touch with our specialists today to see how we can transform your walls on 0800 389 9898.

Dedicated Pre-press & in-house creative design installation team service

66 | 0800 389 9898 www.imagegroupuk.com